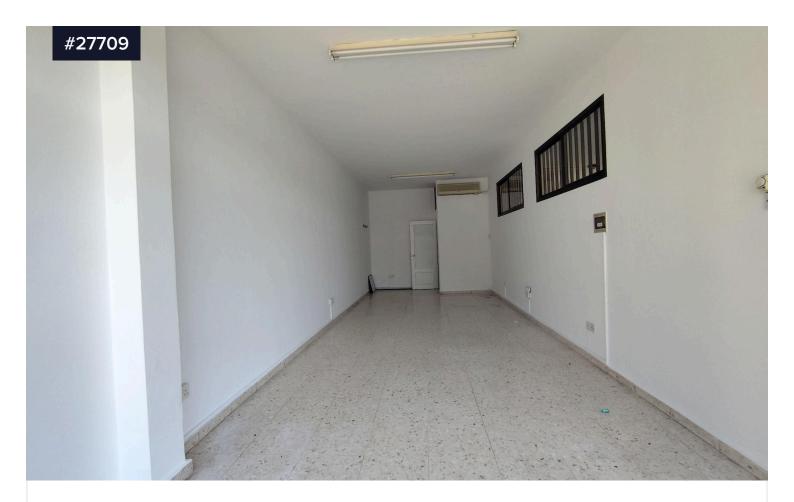

## Ground floor office for rent in Episkopi, Limassol

€650 /month

Piskopi, Limassol

Covered

[] 60 m<sup>2</sup>

Nice office located in Episkopi village in Limassol is available now.

The office is on the ground floor and has internal area 60 square meters .

It has an open plan area, one w.c , a/c in all areas , one uncovered parking space and big windows facing the main road.

The office is not furnished.

It is on the main road and is ideal for doctor, lawyer, architectural office etc.

It has easy access to main roads and all services and amenities.

Please call for a viewing!

Type Office
Status Key ready
Year of construction 2018
Energy efficiency rating Exempt