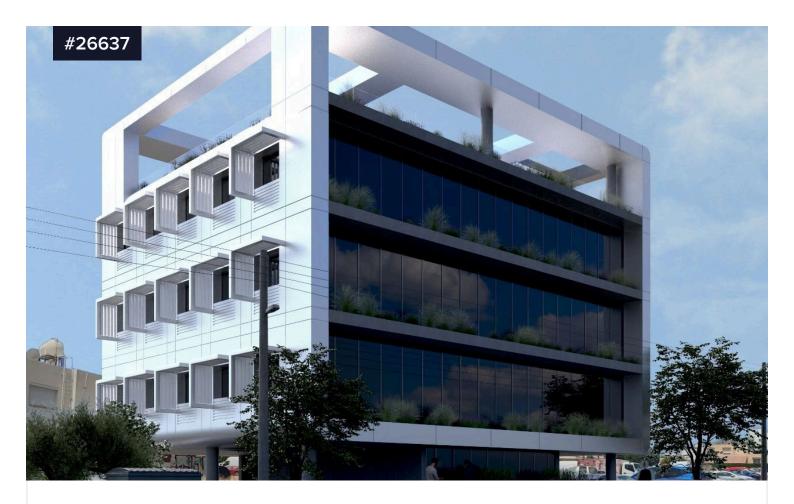

## Brand new office for rent, in Kato Polemidia, Limassol.

€8,260 +VAT /month

Anthoupoli (Polemidia), Limassol

Covered

[] 236 m<sup>2</sup>

The entire 3rd floor of a modern office building is available for rent, offering a total area of 236 sq. m. The space can be divided into smaller units starting from 24 sq. m., providing flexibility for various business needs. The floor includes 2 restrooms and 2 kitchenettes, ensuring convenience for tenants. Additionally, 3 parking spaces are available for exclusive use. This is an excellent opportunity to secure a spacious and functional office space in a prime location.