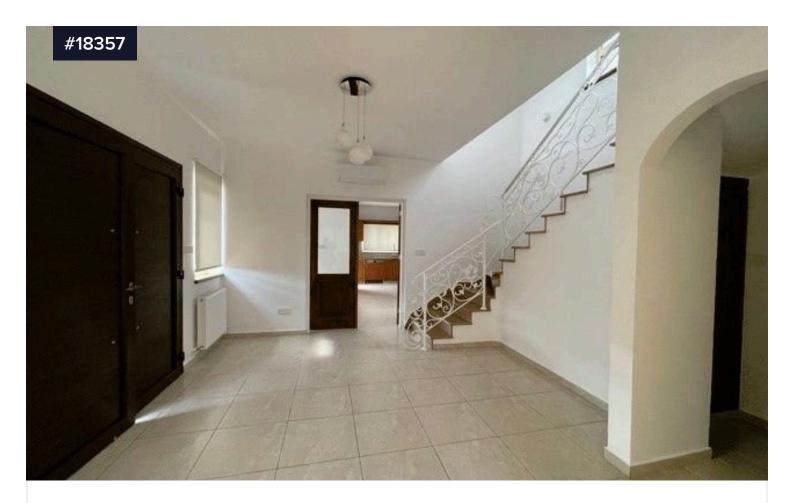

## LUXURY OFFICE PREMISES IN AGIOS ATHANASIOS.

€3,500 /month

Agios Athanasios, Limassol

Bathrooms

**№** 3

Covered

[] 245 m<sup>2</sup>

This lovely fully renovated property is for office use.

Entrance hall/reception area, open plan office area, guest wc, large kitchen area fully equipped with garden access. A further private room with separate entrance offering shower/wc.

The upper level has 4 double rooms, 2 bathrooms,

Fully central heated and a/c throughout, fly screens, blinds.

Garage with two way parking for 5 cars.

Type Office
Plot 420 m²
Status Used

Energy efficiency rating

**⊘** B+