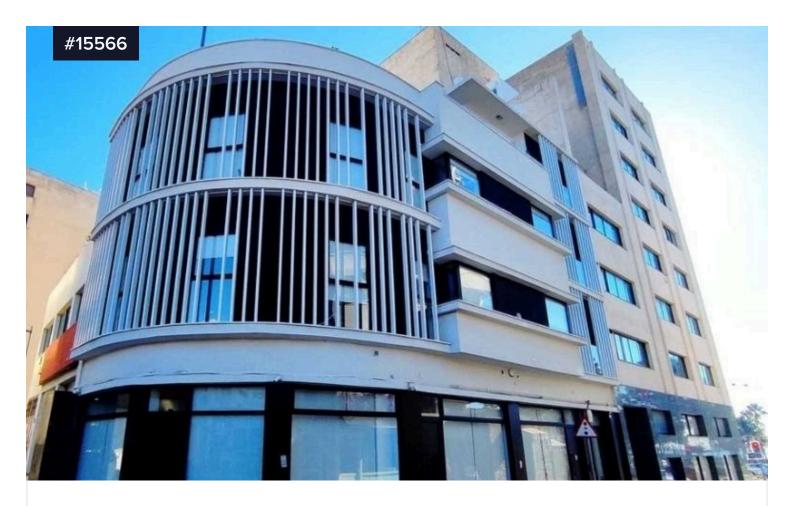

## NICE OFFICE CLOSE TO MARINA IN AGIA NAPA AREA, LIMASSOL

€1,300 +VAT /month

Agia Napa, Limassol

Covered

[] 40 m<sup>2</sup>

New 40 sqm Modern Office in the most nicest areas in Limassol near Limassol Marina - 30m from the Seafront

Situated in the heart of the old city center, just a few minutes walk from the Limassol Marina, these modern Business Offices are ideal for companies wishing to rent small office spaces but still have the privilege of being at the seafront and enjoy Limassol at its best!

- \* Available: Now
- \* UNIQUE LOCATION:

Ideally located at the Limassol Marina / Old city center area, opposite the Old Port buildings, 30 meters from the seafront green park and 2 minutes' walk from Limassol Marina, with all governmental and Type Office