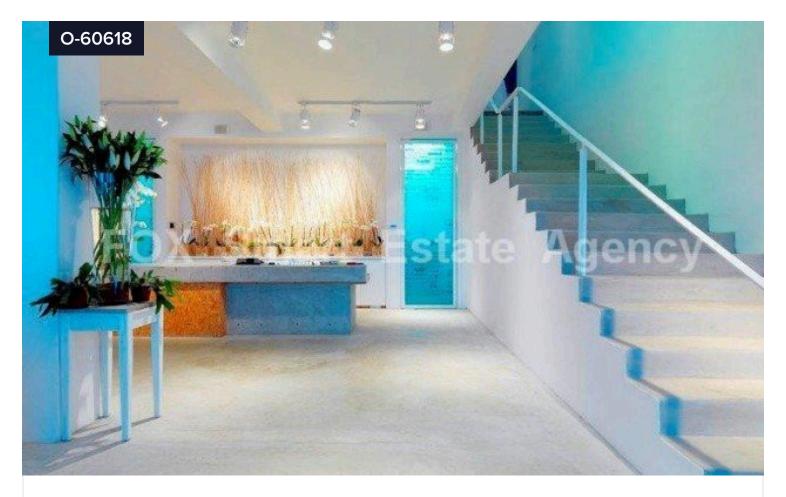

## Covered **350 m<sup>2</sup>**

This is a fabulous building on a plot 536m<sup>2</sup> in a residential area of Limassol, within a Cul de sac! The building has been fully renovated to high standards, on two levels offering a covered area of approx 350m<sup>2</sup>. This building could be ideal for offices, Art gallery, exhibition centre, event planning, or further business solutions such as furniture shop or showroom etc. Open plan modern building on two levels, fair face feature walls, and fabulous internal feature lighting. 4-5 allocated parking spaces, moreover extra public parking facilities.