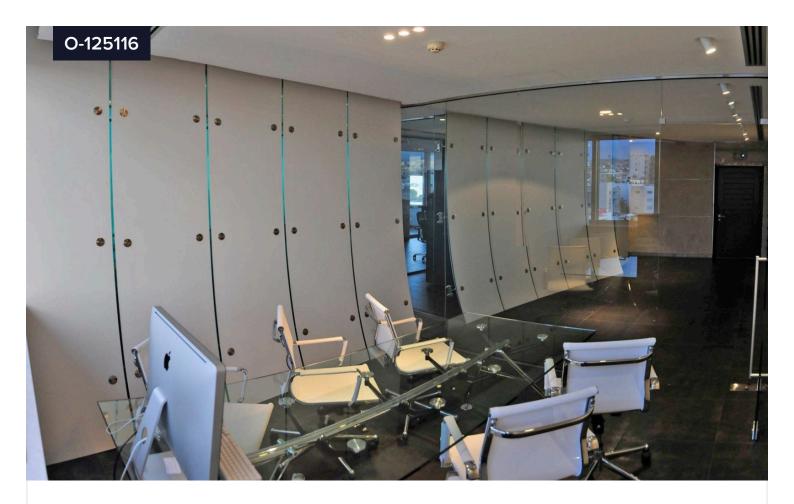

## Office For Sale In Apostoloi Petros Kai Pavlos Limassol Cyprus

€1,300,000

Apostolou Petrou & Pavlou, Limassol

Covered

[] 170 m<sup>2</sup>

A modern commercial building with architectural design, maximised frontage area for the absolute presence towards the main traffic artery Spyrou Kyprianou. High quality internal wall cladding and partitioning made from top quality materials and designer details with fittings fixtures and making this the ideal enviroment. Upgraded raised flooring, VRV a/c, two independent server rooms 24 BTU (DAIKIN). CAT 6 fitted with high speed networking. Lighting of high quality, Italian designer spot-lights and LED fittings. Energy efficient double glazed sound proof windows. Dedicated server rooms, upgraded electrical distributor box for up to (10Kva+) ready for intergration in server room. 3 PHASE electricity Type Office
Status Resale
Title deed Yes