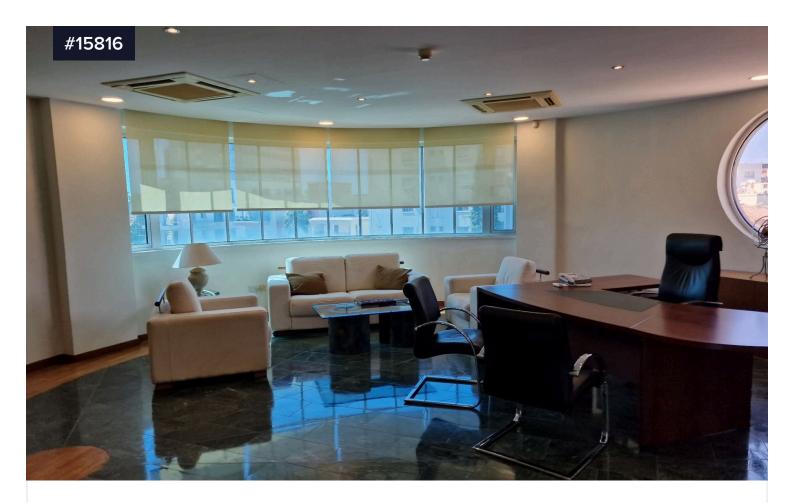

## Luxury Offices For Sale Near Kolonakiou Avenue

€1,950,000

• Agios Athanasios - Tourist Area, Limassol

Covered

[] 420 m<sup>2</sup>

Introducing a modern and versatile office space in the heart of Limassol, near the bustling Kolonakiou Avenue. This expansive office unit boasts an impressive internal area of 420 square meters, providing a spacious and functional work environment for your business needs.

Key Features:

Internal Area of 420 m2: With a generous internal area, this office space offers ample room for various office setups, including open-plan workspaces, private offices, meeting rooms, and collaborative areas. The flexible layout allows you to customize the space to meet your