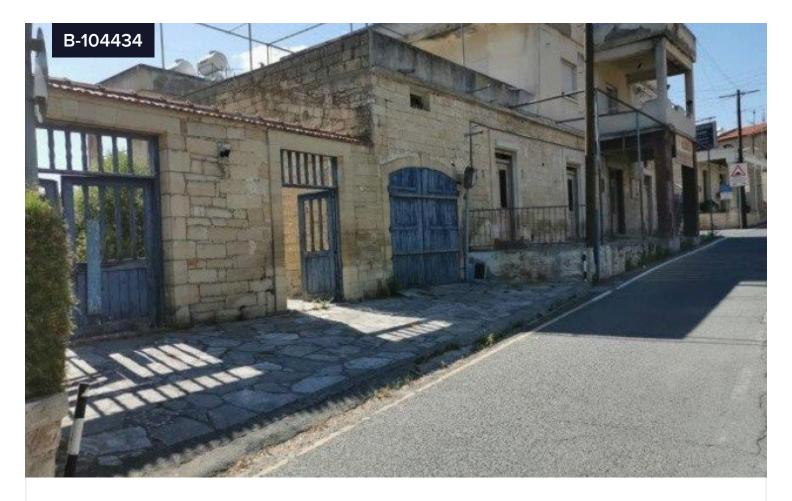

## **Building For Sale In Pachna Limassol Cyprus** €215,000

Pachna, Limassol

Covered

[] 571 m<sup>2</sup>

Building available in the most nicest areas in Pachna village. The internal area of the building is 571 sq meters and the plot size is 476 sq meters. The building is on residential and commercial road with shops and houses. It consists of 2 floors and has parking spaces for four cars. The ground floor which is a built-stone house, comprises of two good size bedrooms, a dining/living area, one family bathroom, one w.c., a separate kitchen, two shops, two warehouses and a traditional oven. The First floor consists of another two houses (one with three bedrooms and the other one with two bedrooms). The three bedroom house consists of a dining/living room, a separate kitchen and a family bathroom. The two bedroom house consists of a dining/living room, a separate kitchen, a family bathroom and big veranda 40 sq meters. It is offered without furniture. This beautiful building is ideal