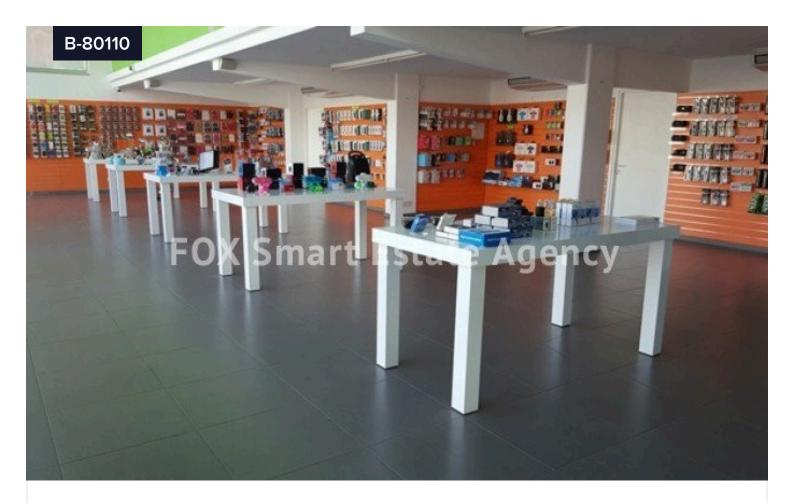

## **Building For Sale In Limassol Cyprus**

€4,500,000

Limassol, Limassol

Covered

[] 900 m<sup>2</sup>

Big showroom of 900sqm covered areas plus empty plot next to it is now on market for sale. The showroom is located in one of the most central roads of the town with very easy access to the highway and just 5 minutes from the center, My Mall and the new port. The showroom has been fully renovated and rebuilt 3 years ago. Has an open space to the ground floor around 550sqm plus 350sqm mezzanine, with more than 50 meters windows face to the road. It could easily be separated into 3-5 individual shops The whole plot is 1372sqm and has cover ratio 50% and building density of 120% and allowance to build up to 4 floors even though many buildings in the same area got a license to build up to 5 floors. This is a great opportunity for investment as someone could easily build another 2 or 3 floors for use of offices or apartments also having in mind the empty plot around 472sqm.