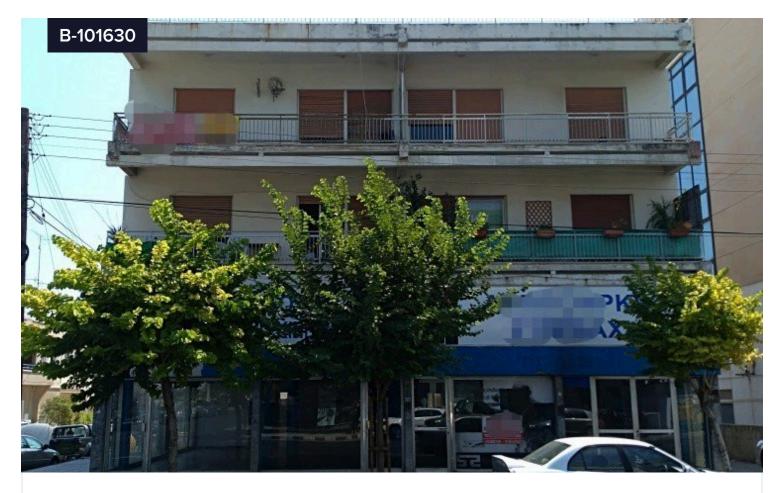

## €2,100,000

Katholiki, Limassol

Covered **[] 837 m<sup>2</sup>** 

Great opportunity for investment. A corner building situated in a prime location with covered area 837sq.m and sitting on a plot of 518 sq.m.This building consists of five large shops on the ground floor, and four flats with three bedrooms on the other two floors. The property falls within the planning zone E