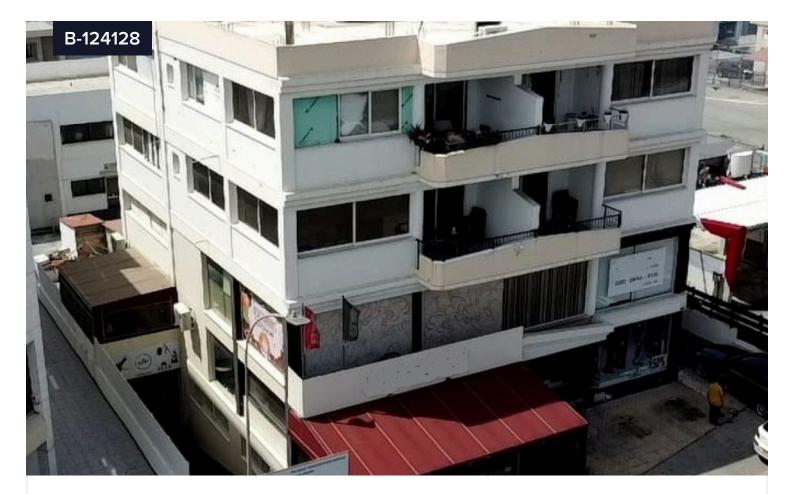

## [] 1350 m<sup>2</sup>

We are happy to present to you this whole commercial building which is a great opportunity for investment. The building is located in one of the most well known commercial roads in Limassol, not far away from My Mall, the New Casino Resort and the New Port area. It is a 3 storey building, with shops, mezzanine, 4 apartments and a basement. The ground floor level consists of a shop, which at the moment is separated and rented as two separate properties and it covers an area around 380sqm including the mezzanine. On the first and second floor there are 4-2 bedrooms apartments, all of them renovated recently, 2 on each floor. All the apartments have provisions and space and drawn up as 3 bedrooms apartments. Each apartment is around 120sqm. The basement is around 450sqm. The whole building has covered areas 1350sqm. This building is a great opportunity for investment as it can