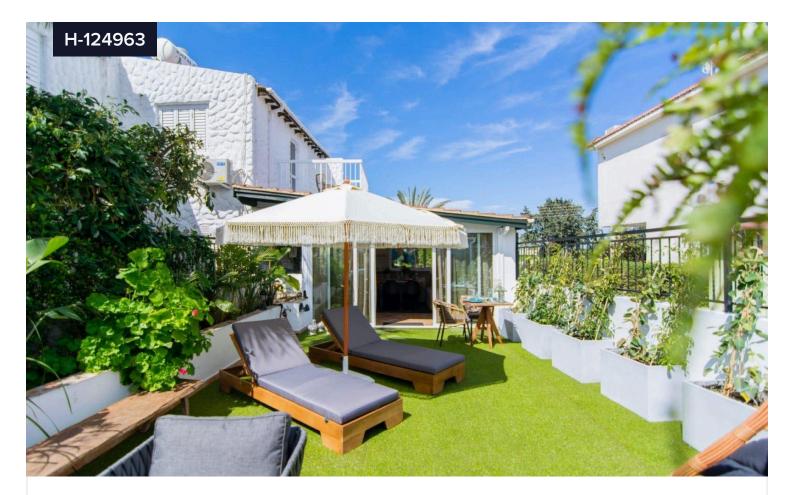

## Renovated Two-Bedroom Maisonette for Sale in Latchi, Polis Chrysochou | Ideal Near Beach

€255,000

**Polis Chrysochous, Paphos** 

Bedrooms

Bathrooms

Covered

This charming two-bedroom maisonette in Latchi is perfect for buyers looking for a renovated home close to the beach. With a covered area of 80 square meters, this property offers spacious living areas and comes with full title deeds, ensuring secure ownership. The openplan layout creates an inviting living space, while the fully-equipped kitchen provides convenience for everyday living. The two comfortable bedrooms and the luxurious walk-in shower in the modern bathroom add to the appeal of this maisonette.

The property also features a well-maintained garden area with artificial

| Туре                        | Maisonette           |
|-----------------------------|----------------------|
| Plot                        | 50 m <sup>2</sup>    |
| Status                      | Resale               |
| Title deed                  | Yes                  |
| Energy<br>efficiency rating | Certificate expected |