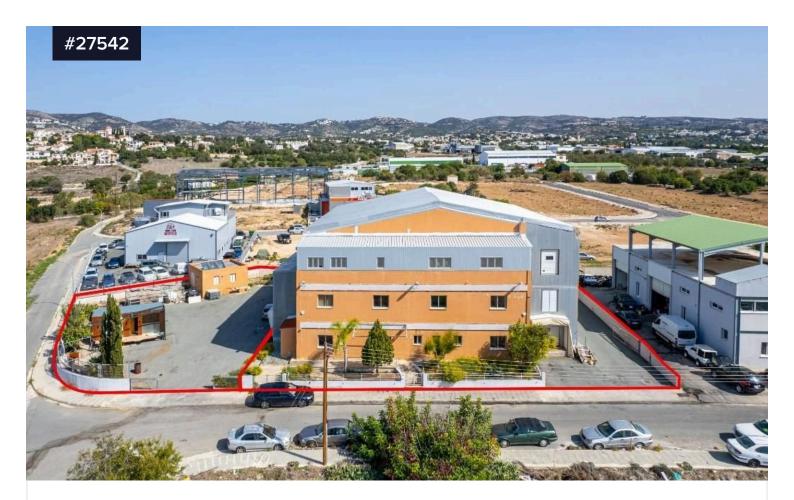

## **Industrial unit in Tremithousa, Paphos**

€1,050,000

Tremithousa, Paphos

Covered

1375 m<sup>2</sup>

The property concerns an industrial unit/factory in Tremithousa.

The unit consists of a ground floor, a mezzanine and a first floor with a total covered area of 1,615sqm.

The ground floor consists of a bakery area, a packing plant, a kitchen, cleaning area and offices, with covered area of 725sqm.

The mezzanine consists of storage rooms, offices and a meeting room, with covered area of 240sqm.

The first floor comprises of a patisserie area, a dining room, storage rooms, an oven, three refrigerators, a kitchen, men/women locker

**Industrial Building** Type

2257 m<sup>2</sup> Plot

Status Resale

Certificate Energy efficiency rating expected