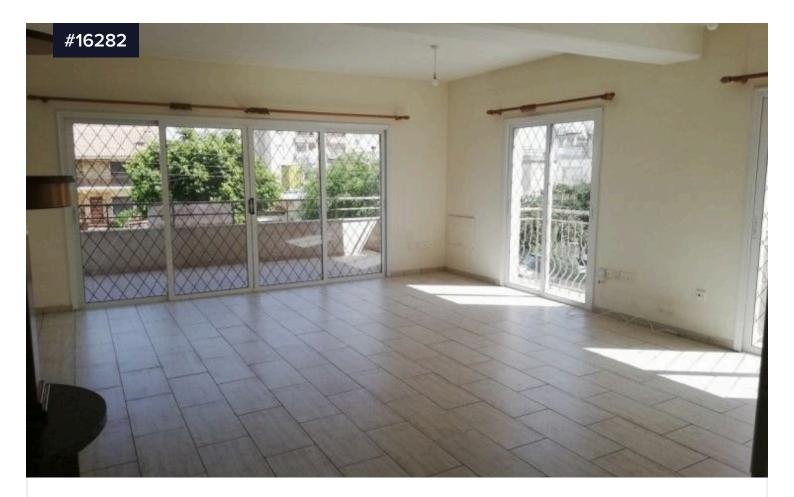

## Two bedroom upper house for rent in Mesa €1,300 /month Gitonia, Limassol

Mesa Geitonia, Limassol

Bedrooms

2

Bathrooms

Covered

Large two bedroom unfurnished upper house available in a quiet residential area of Mesa Gitonia. A furniture package is optional. The property has its own entrance and is located on the whole of the first floor of a private detached house, which has only three floors. Overlooking an open front view to a small children's playground. Highspeed internet has already been installed, making it ideal for homeoffice use and family streaming. Two large bedrooms with built-in wardrobes, one leading to a balcony. A large open lounge/dining room leading to a covered balcony that faces an open area used as a young children's playground. A fully fitted kitchen adjacent to a utility room and side balcony. There is a spacious family bathroom, a separate WC