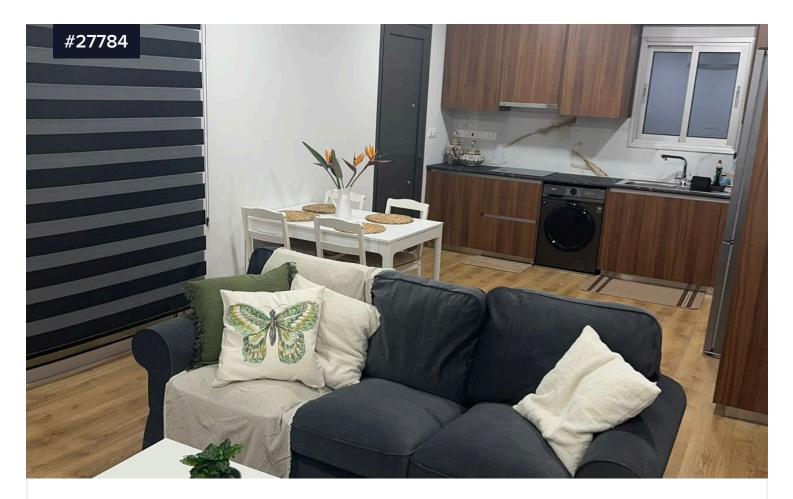

## Two bedroom brand new house in Kolossi, €1,300 /month Limassol

**V** Kolossi, Limassol

Bedrooms

2

Bathrooms

Covered

Lovely two bedroom brand new house located in Kolossi is available now.

It has internal covered area 90 square meters and plot size 200 square meters There is an open plan kitchen, one living room and nice courtyard to enjoy your coffee and your food.

There are two bedrooms and a family bathroom.

The house is fully furnished and fully equipped and has all the electrical appliances. There is also four un- covered parking spaces.

It has solar water heater with pressure and a/c in all areas Located in a quiet area surrounded by nice houses. This beautiful house has quick access to all needed amenities including supermarkets, parks and nice