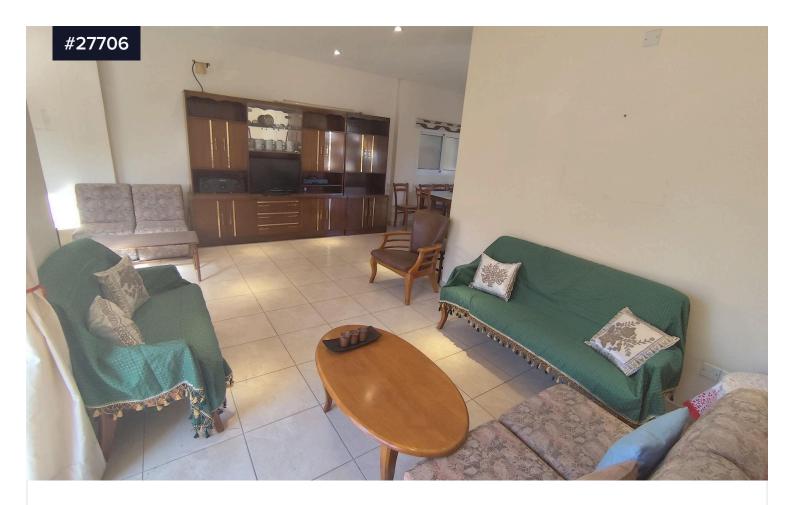

There is a an open plan kitchen, one living room, dining room and nice veranda to enjoy your coffee.

There are two bedrooms, one bathroom and one guest w.c.

The house is fully furnished, fully equipped with all the electrical appliances. There is also central heating, and a/c as well.