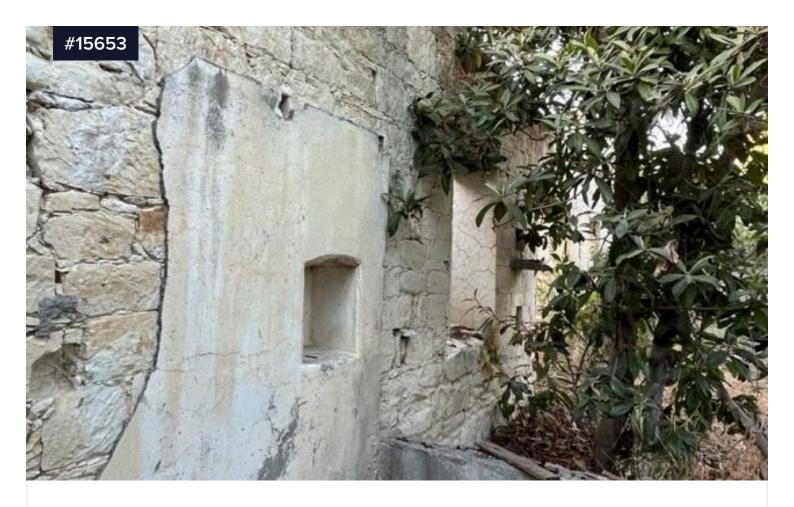

## **Traditional stone built house**

€85,000

Vasa Koilaniou, Limassol

Covered

[] 160 m<sup>2</sup>

This traditional stone built house is located in the village of Vasa, 35 minutes drive from Limassol or Nicosia.

The property needs to be restored and the government offers to pay 50% under Government supervision

The house is in H2 zone, with building allowance 100% so you have extra 80% either to build it or sell it