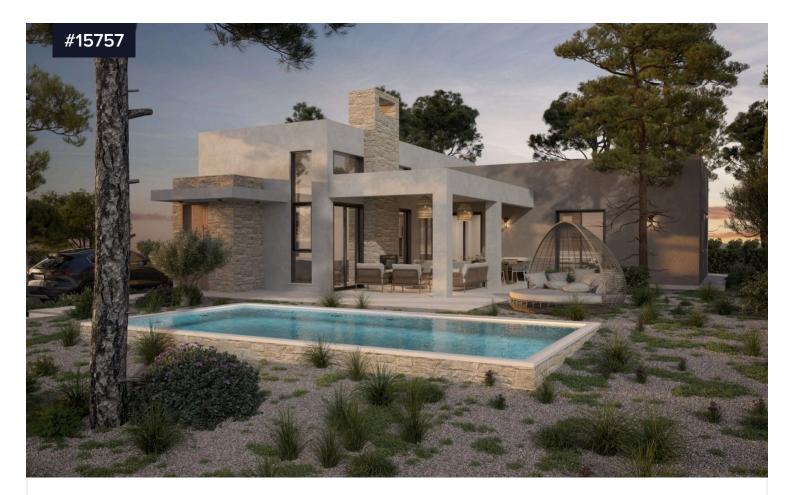

## Three Bedroom House in the peaceful village of Souni, Limassol

## €680,000 +vat

Souni-Zanakia, Limassol

Bedrooms

Bathrooms

Covered

The development consists of 16 houses of 3 bedrooms + study/ bedroom, located in the elevated, peaceful village of Souni in Limassol.

Features

16 houses with private swimming pool 3 bedrooms + 1 study/bedroom underfloor heating Provision for Air Conditioning system with split units Grade A Energy Efficiency Common Tennis Court

| Туре                     |            | House              |
|--------------------------|------------|--------------------|
| Plot                     |            | 753 m <sup>2</sup> |
| Status                   | Under cons | struction          |
| Year of construction     |            | 2025               |
| Energy efficiency rating |            | a 🔊                |