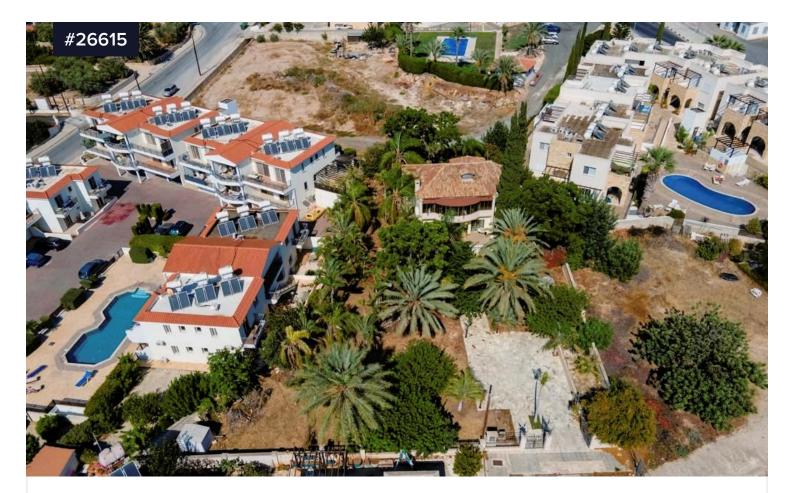

## Beautiful Detached Two-Storey house in Pegeia, Paphos District

## €400,000

💡 Pegeia, Paphos

Bedrooms

Bathrooms

Covered

This charming detached home, built in 1998, is located in a peaceful area of Pegeia,

The house sits on a spacious 1,485 sq.m. plot in the residential zone H3, offering potential for future development.

Key Features:

Living Space: 170 sq.m. across two floors, plus a 30 sq.m. attic.

Layout: Ground floor: Modern kitchen, open-plan living and dining

| Туре                        | House                   |
|-----------------------------|-------------------------|
| Plot                        | 1485 m <sup>2</sup>     |
| Status                      | Resale                  |
| Year of construction        | 1998                    |
| Energy<br>efficiency rating | Certificate<br>expected |