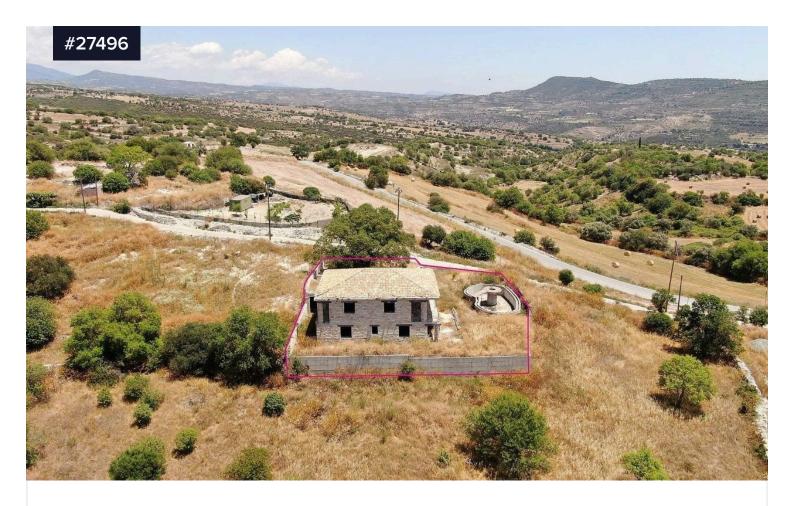

## Incomplete 4 bedroom house for sale in **Dora, Limassol**

€135,000 +VAT

Oora, Limassol

**Bedrooms** 

Bathrooms

Covered

240 m<sup>2</sup>

The property is a residential land with an incomplete two-story house in the Dora, Limassol.

The land is rectangular shape and a flat surface. It abuts a registered road along its eastern border, with a frontage of 30m.

Within the land, there is a two-story incomplete house. The house on the ground floor comprises two living rooms, a dining area, a separate kitchen, one guest bathroom, and one office.

The first floor, will consist of four bedrooms, one of which has an en suite bathroom, and a common bathroom.

Externally there is a parking space and an incomplete swimming pool.

Туре House

1087 m<sup>2</sup> Plot