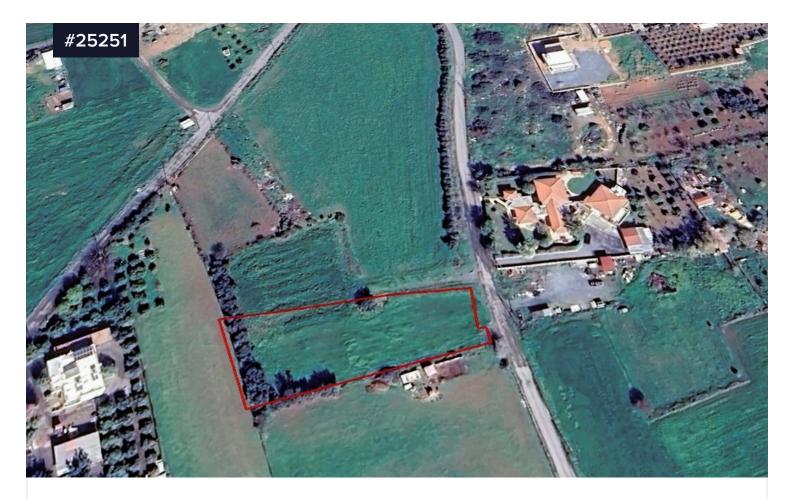

## **Residential Land for sale in Ypsonas:** Ideal for development

## Area **[] 2435 m<sup>2</sup>**

Discover the potential of this expansive 2435 sq.m. residential land located in the area of Ypsonas. With a 35% coverage and 60% density, you have the opportunity to build approximately 1500 sq.m. of covered areas across up to 2 floors, making it an ideal spot for residential development. Situated just 500 meters from main roads, this land offers easy access to amenities, bus stops, and essential services. Whether you're looking to develop a private residence or a multi-unit building, this prime piece of land provides the perfect foundation for your project.