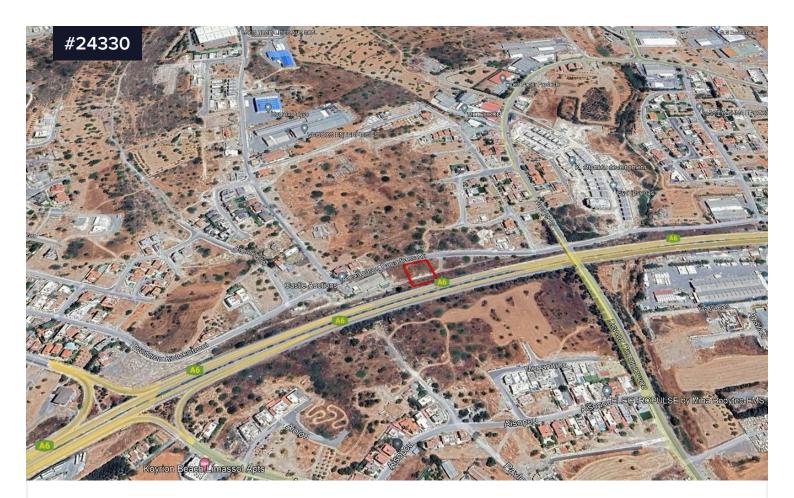

## Area [] **1425 m<sup>2</sup>**

Explore this expansive 1425sq.m. residential land, offering ample building potential within the Ka7 build zone. With a generous coverage of 45% and density of 80%, this land allows for the construction of up to 3 floors, reaching a maximum height of 13.5m. Accessible via a public road, the land is conveniently serviced with water and electricity connections. Situated near schools and amenities, and boasting easy access to the highway, this land presents an excellent opportunity for realizing your residential development aspirations.