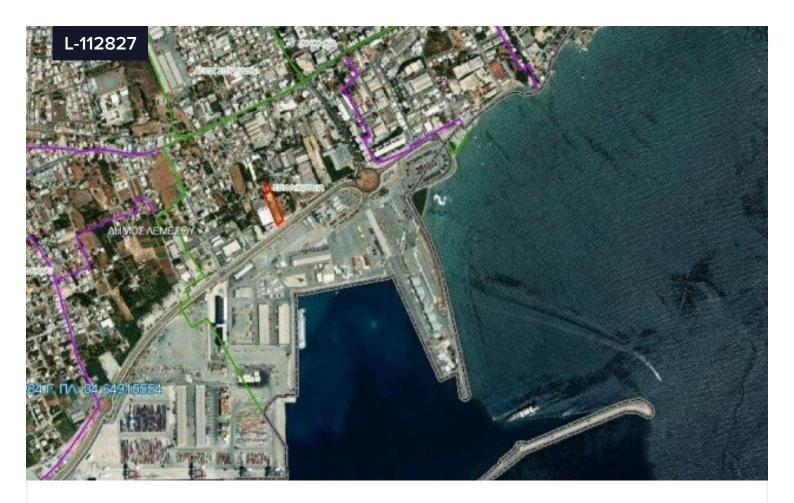

## Land For Sale In Limassol Limassol Cyprus €3,850,000

Tsiflikoudia, Limassol

Area

[] 5181 m<sup>2</sup>

This outstanding land is in a prime location near the new port and all arteries of Limassol. Newly developed area with fabulous new developments within the area such as Commercial office buildings, Limassol Casino, City of Dreams Hotel, My Mall, Golf resort.

Perfect for Commercial office buildings and warehouses can be built here which are much in demand.

Special allowances are given and also the transfer of Building density from listed buildings is possible.