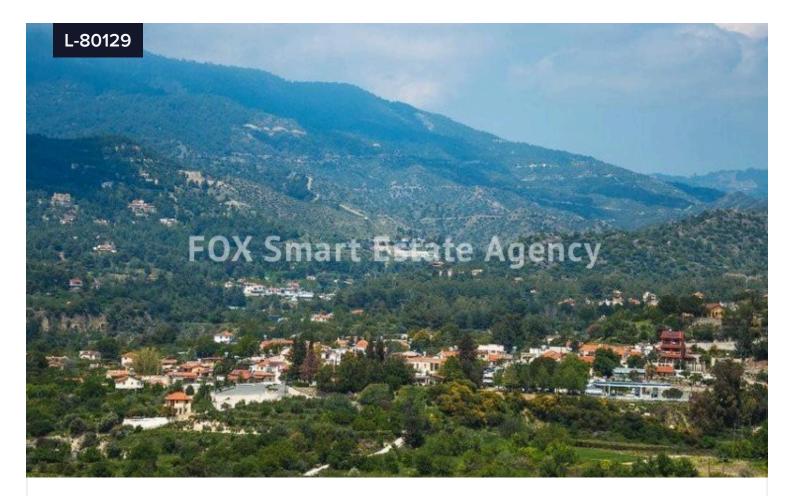

## Land For Sale In Trimiklini Limassol Cyprus

## [] 12353 m<sup>2</sup>

The picturesque Trimiklini village is located approximately 27 kilometers northwest to the city of Limassol, on altitude of 570 meters, in the middle of the distance Lemesos – Troodos and its built in the largest valley in the middle of mountains in Cyprus, under Zalakas mountain. The village is built in a way that it is impossible not to have a panoramic look of it from one single point.