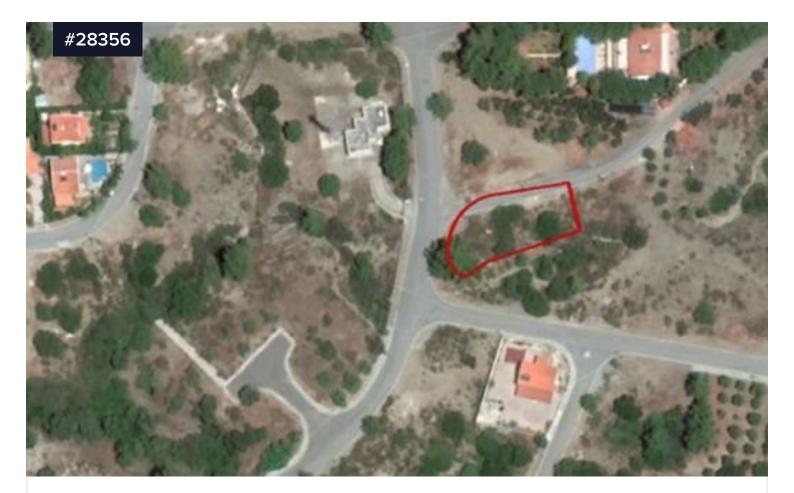

## €66,800 +vat

€75,000

Trimiklini, Limassol

| Area |       |    |  |
|------|-------|----|--|
| 53   | 39955 | m² |  |

The asset is a plot in Trimiklini, Limassol.

The asset has an area of 837sqm, has an even surface and benefits from a road frontage along a public registered road.

The wider area comprises of residential developments and undeveloped parcels of land.

The asset falls within residential planning zone H6 $\alpha$ , with a building density coefficient of 25%, coverage density coefficient of 15%, in 2 floors and a maximum height of 8,3m.