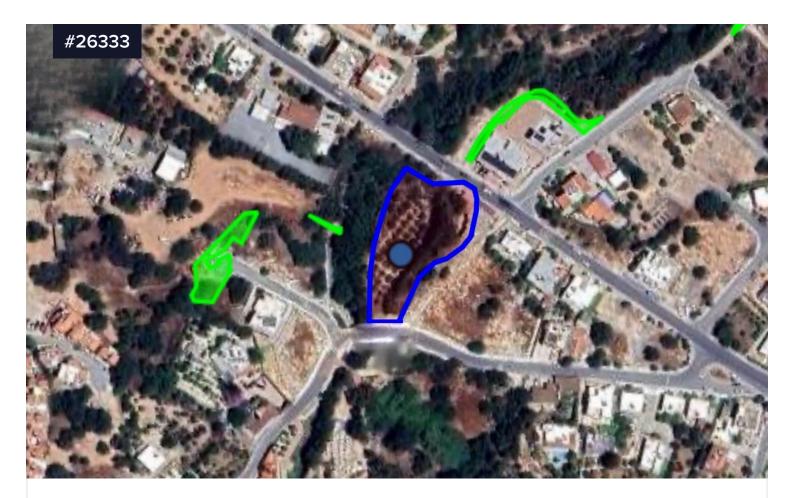

## Agricultural Land In Tremithousa Paphos Cyprus

Offers a unique opportunity for farming or rural development in a tranquil, scenic village. Situated on rolling hills with fertile soil, this land is ideal for cultivating crops, vineyards, or orchards. The area benefits from a mild Mediterranean climate, ensuring a long growing season. With stunning views of the surrounding countryside and easy access

## €95,000

• Tremithousa, Paphos

| Area [] 2600 m <sup>2</sup>                       | Type<br>Title deed | Field<br>Yes |
|---------------------------------------------------|--------------------|--------------|
| Agricultural land in Tremithousa, Paphos, Cyprus, |                    |              |
| 2600 sm                                           |                    |              |
| Ga4 Zone Type                                     |                    |              |

10% Cover Factor 10% Build Factor