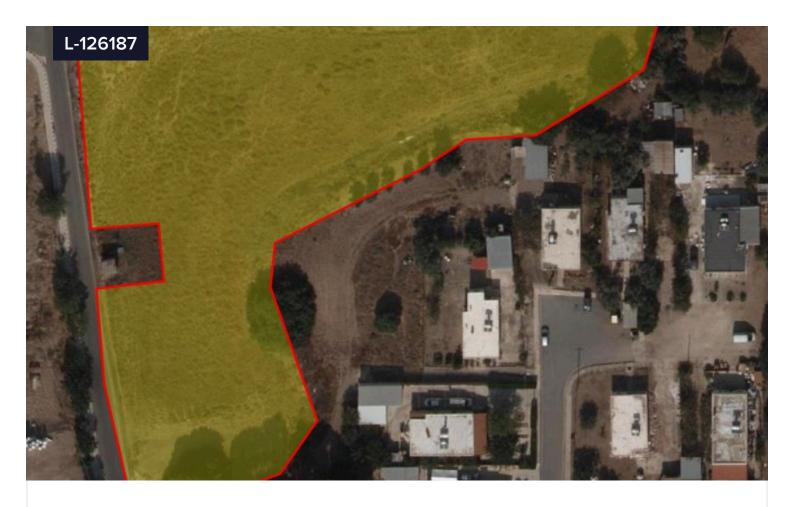

## Land For Sale In Timi Paphos Cyprus

€630,000 +VAT

**?** Timi, Paphos

Area

[] 7832 m<sup>2</sup>

Residential land located in Timi, Paphos.The size of the land is 7832 square meters.Falls into H2 residential zone type.Building density is 90% and coverage 50%.You are allowed to build 2 floors with maximum 8.3 meters height.There is a registered road.Great opportunity for investment.High density and ideal for a residential building development.