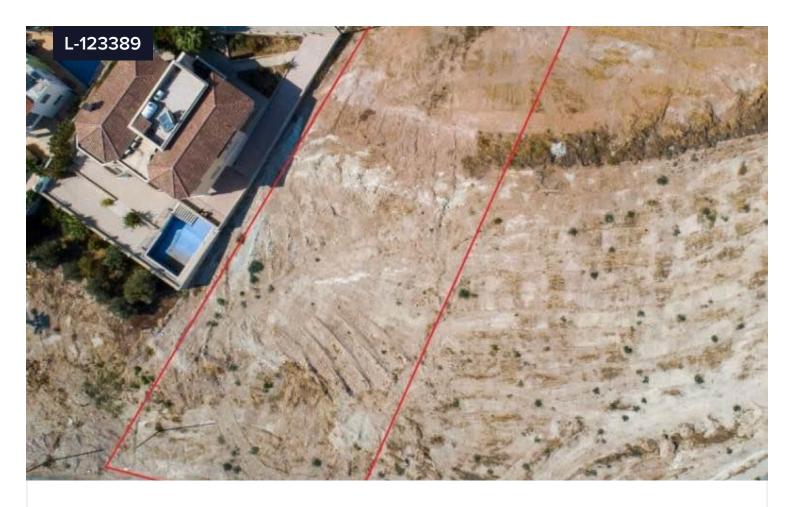

## Land For Sale In Timi Paphos Cyprus

€165,000 +VAT

Timi, Paphos

Area

[ ] 2408 m<sup>2</sup>

A residential plot located in the Timi community within the Paphos district is available for acquisition. This exclusive plot is situated approximately 700 meters to the community center.

The plot has an area of 2408 sqm, benefits from a road frontage of 25m approx. along a public registered road and has a rectangular shape with a smooth surface. The immediate area consists of residential developments and undeveloped parcels of land. It is covered by all utility services (electricity, water and telecommunication). The plot falls within residential planning zone H3 with 60% building density, 35% coverage, 2 floors and a maximum height of 8.3m.

This plot is perfect for development by either an individual or a property developer, as it is located in a serene and picturesque area

Type
Title deed

Field

Yes