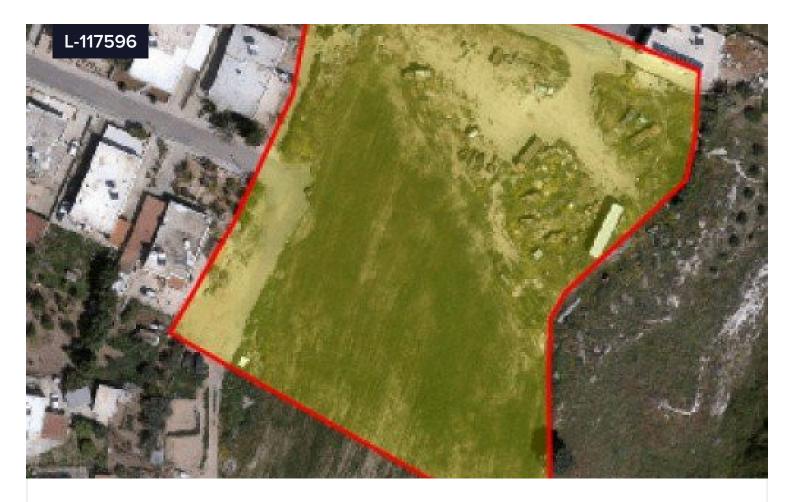

## Land For Sale In Timi Paphos Cyprus

€780,000 +VAT

**?** Timi, Paphos

Area

[] 9700 m<sup>2</sup>

Residential land located in Timi, Paphos.The size of the land is 9,700 square meters.Falls into H2 residential zone type.Building density is 90% and coverage 50%.You are allowed to build 2 floors with maximum 8.5 meters height.Flat land with nice shape and registered road.Great opportunity for investment.High density and ideal for a residential building development.