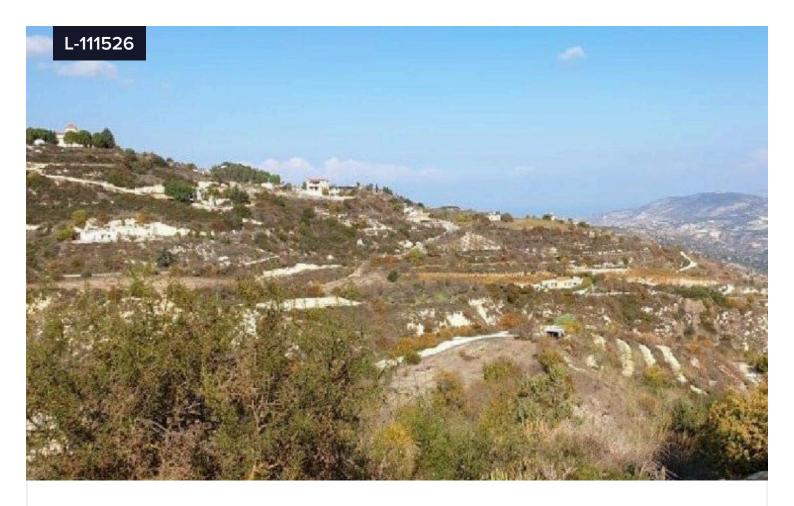

## **Land For Sale In Theletra Paphos Cyprus**

€100,000

• Theletra, Paphos

Area

[] 18395 m<sup>2</sup>

Two adjoining plots within the agricultural zone in Theletra Community in Paphos District. The fields are located at a distance of approximately 750meters south from the village centre and approximately 500 meters north of the road connecting the villages of Kathikas and Stroumpi.

They have an irregular shape and an uneven surface. Access to the property can be gained via an under registered dirt road.

The total area of the properties is 18.395sqm.

The property is subject to compulsory acquisition of approximate 532sqm.