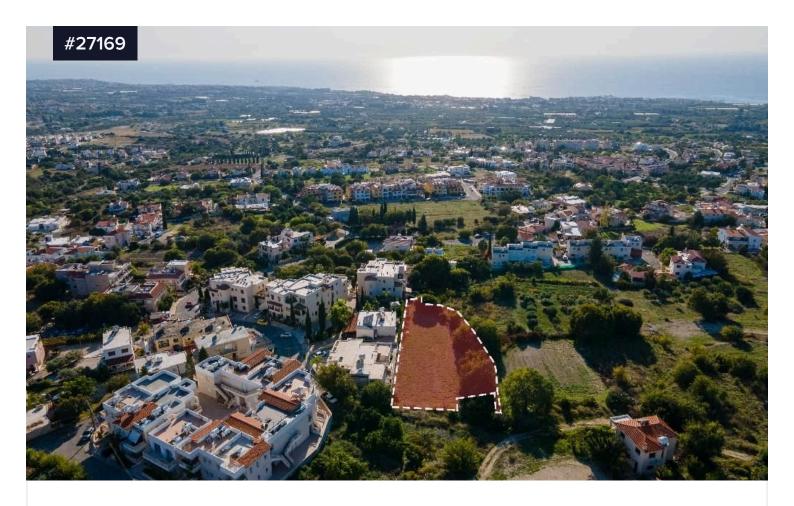

## Residential field in Tala, Paphos

€100,000

Tala, Paphos

Area

[] 1245 m<sup>2</sup>

This large field in the beautiful area of Tala is now for sale, offering a fantastic opportunity for both investors and those looking to build their dream home. With a generous plot size of 1245 m<sup>2</sup>, there is ample space to create a stunning property or to explore development potential.

Туре **Field** 

Title deed Yes