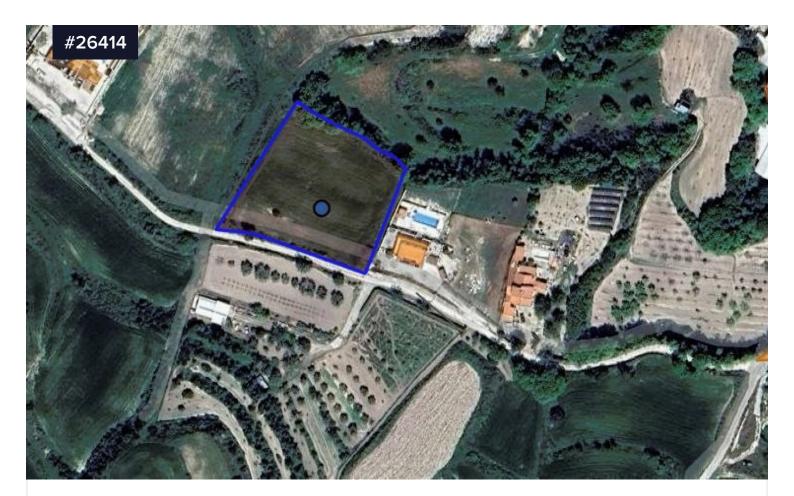

## Agricultural land in Stroumpi

Stroumbi, Paphos

## Area **[] 4683 m<sup>2</sup>**

Agricultural land in Stroumpi 4683sm. 10% Cover Factor , 10% Build Factor , G3 Zone Type

This expansive agricultural land is located in the scenic village of Stroumpi, Paphos. Spanning a generous area, the plot offers fertile soil and is ideal for farming, vineyards, or other agricultural activities. Surrounded by rolling hills and panoramic countryside views, the land provides a peaceful rural setting with easy access to nearby amenities. Whether for cultivation or investment, this property promises great potential in a serene environment.