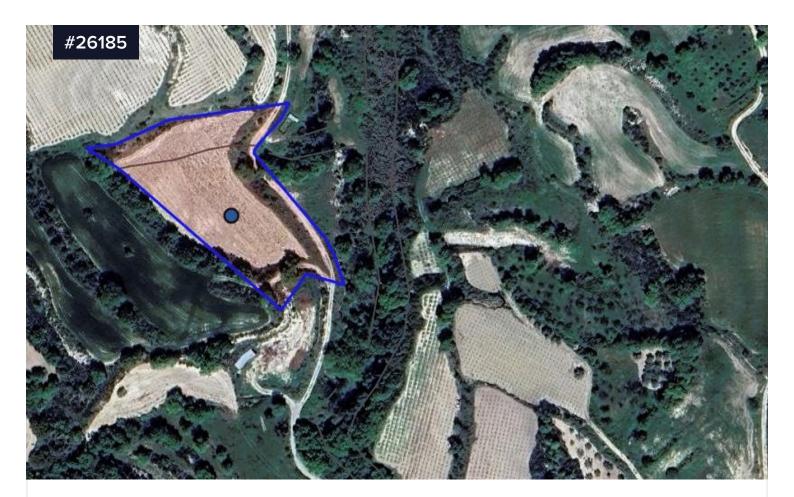

## Area **[] 7024 m<sup>2</sup>**

Agricultural land in Stroumpi 7024 Sm with 10% Cover Factor and 10% Build factor ,

Stroumpi is a picturesque village located in the Paphos District of Cyprus, known for its rich agricultural land. The region benefits from a Mediterranean climate, with mild winters and hot, dry summers, making it ideal for cultivating a variety of crops. The fertile soil in Stroumpi supports the growth of vineyards, olive groves, and citrus orchards, contributing to the village's local economy and traditional way of life. The landscape is dotted with terraced fields, where farmers practice both modern and traditional farming methods, preserving the village's agricultural heritage.