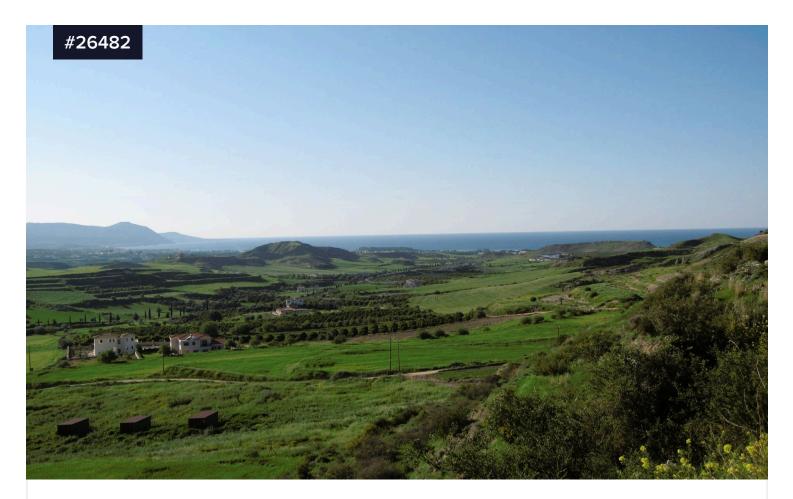

## Area **[] 32108 m<sup>2</sup>**

Two Agricultural lands in Steni , Paphos 32108sm

Building Factor 10% / Cover Factor 10%

The two agricultural lands in Steni, Paphos, are nestled in the heart of Cyprus's picturesque countryside, offering fertile soil and a peaceful rural setting. Steni is renowned for its ideal climate, making these lands perfect for cultivating crops like olives, citrus fruits, and vineyards. Surrounded by lush greenery and scenic hills, these properties provide excellent opportunities for farming, agricultural ventures, or investment in a tranquil environment. With easy access to the village and nearby amenities, these lands combine natural beauty with productive potential.