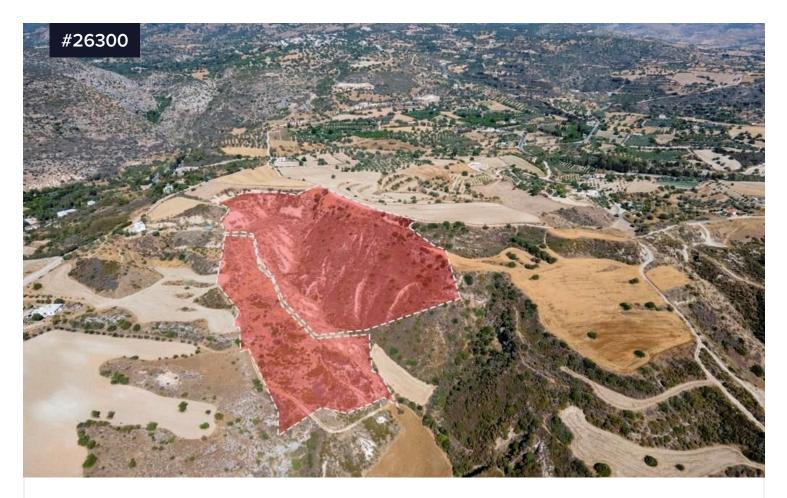

## Agricultural field in Steni, Paphos

**9** Steni, Paphos

| Area<br><b>[] 58797 m<sup>2</sup></b>                                                                                                     | Туре | Field |
|-------------------------------------------------------------------------------------------------------------------------------------------|------|-------|
| Available for sale are two abutting agricultural fields with a total area of 58,797 sqm (approx.), in Steni community of Paphos district. |      |       |
| As a single unit, it has an almost regular shape with an inclined surface                                                                 |      |       |

and it abuts onto a public registered dirt road, along its southern boundary with a frontage of 210 meters (approx.).

The properties fall within the Agricultural Zone  $\Gamma$ 3, having a building density of 10%.