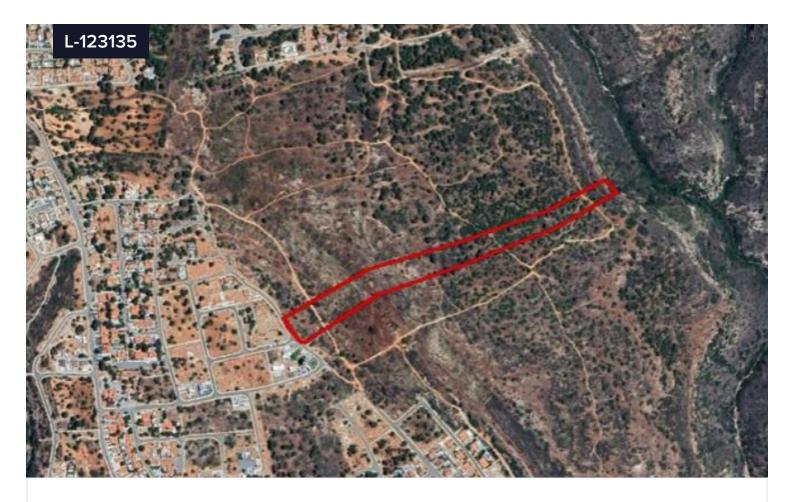

## Land For Sale In Souni Zanakia Limassol Cyprus

€575,000 +VAT

Souni-Zanakia, Limassol

Area

[] 15886 m<sup>2</sup>

This property is 50% share of a piece of land located in Souni - Zanakia village, Limassol. The land is located c. 760m east of the Omodos - Limassol motorway, 1.2km southeast of the centre of Souni - Zanakia village and 12km from the center of Limassol. It has an oblong rectangular shape with a relatively flat surface with an area of 31,773sqm (50% share equals c. 15,886sqm) and it benefits from c. 62m of road frontage along its west border. The immediate area comprises of residential developments as well as undeveloped plots of land. The property has the potential to be covered by all utility services (water, electricity and telecommunication). The property falls within planning zone H6 with 20% building density, 20% coverage, 2 floors and a