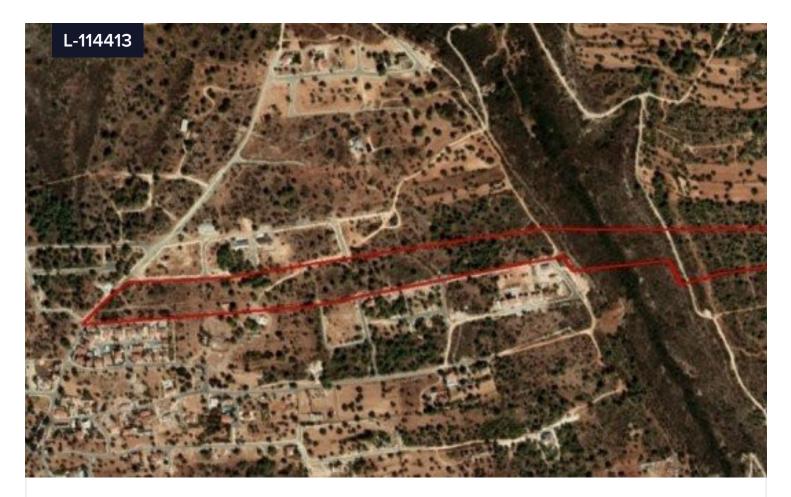

## Area [] 24838 m<sup>2</sup>

The property is a 1/4 share of a land in Souni-Zanakia, Limassol.It has an area of c. 24,838sqm (1/4 share of 99,353sqm) and benefits from c. 110m road frontage along a registered road on its west border. There is no distribution agreement in place.The immediate area comprises of residential developments and undeveloped parcels of land.The land falls within three planning zones:- c. 32,787sqm falls within residential zone H5 with 30% building density, 20% coverage, in 2 floors and a maximum height of 8,3m.- c. 25,832sqm falls within residential zone H6 with 20% building density, 20% coverage, in 2 floors and a maximum height of 8,3m.- c. 40,734sqm falls within protection zone Z1 with 6% building density, 6% coverage, in 2 floors and a maximum