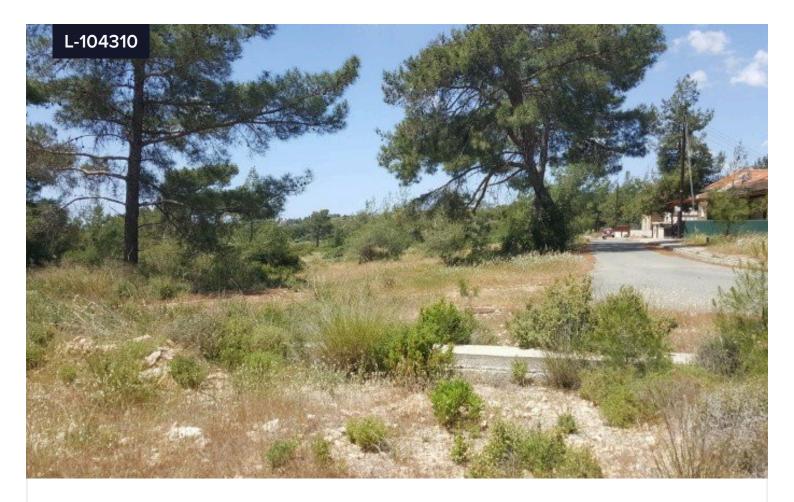

## Land For Sale In Souni Zanakia Limassol Cyprus

€180,000

Souni-Zanakia, Limassol

Area

[] 5580 m<sup>2</sup>

Souni /Zanatzia is a quaint historic village at an altitude of about 400 meters. Located 10 minutes from the ancient Curium beach and 20 minutes from the center of Limassol. The climate here is said to be probably the best you can find in all the province of Limassol (No humidity). Characteristic of the region `s rich vegetation and especially pines along with olive and carob and wild oaks create a wonderful breathtaking scenery. The plot is located in the heart of the forest. There is direct access to all the facilities such as water and electricity. The land is in a newly built residential area. Allowing for 6% build cover 6% up to 2 floors is suitable for residential use. The land has access to all utilities and has an unobstructed sea view. Living in the forest, 10