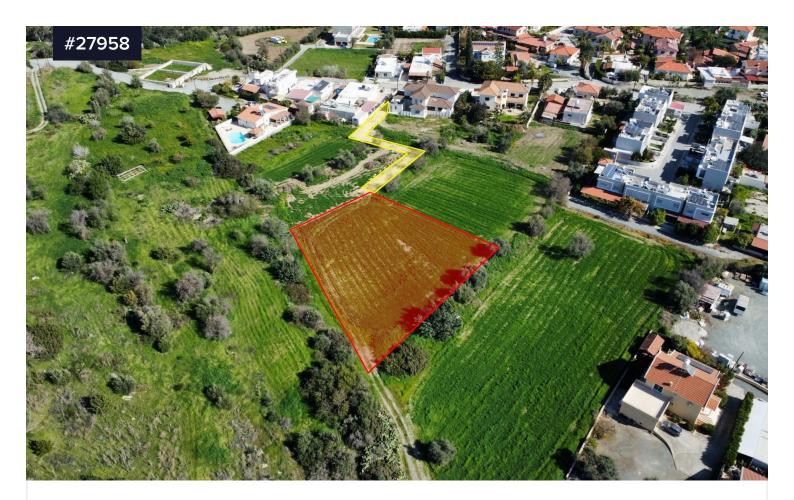

## Residential Field for sale in Pyrgos: Right-of-€250,000 **Way with Public Road Development Potential**

Pyrgos Lemesou, Limassol

Area [] 2342 m<sup>2</sup>

A unique opportunity to acquire a 2,342 sq.m. residential field in the tranquil area of Pyrgos. This plot offers a 60% building density and 35% coverage ratio, with a registered right-of-way in place. Plans for a public road development are ready, with neighboring owners in agreement, making it possible to unlock the full building potential of 1,105.2 sq.m. upon completion.

The net usable area of 1,842 sq.m. ensures ample space for residential development, while 10% of the land is allocated for green space, enhancing its overall appeal. Located near Parekklisia's main road, the Type Field Title deed