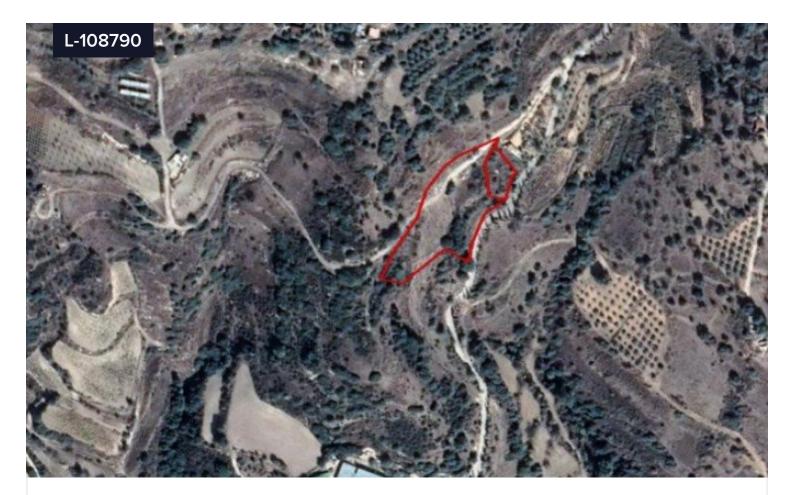

## Area **5686 m<sup>2</sup>**

This asset comprises of two adjoining fields in Psathi, Paphos.iT has a total area of 5,686sqm and benefits from frontage along a registered footpath of c. 64m along its southeast border and c. 74m along its north border. It also benefits from c. 24m road frontage along a registered road on its southeast border.The immediate area comprises of residential developments as well as agricultural and undeveloped parcels of land.The asset falls within two planning zones:- ,813sqm fall within agricultural planning zone