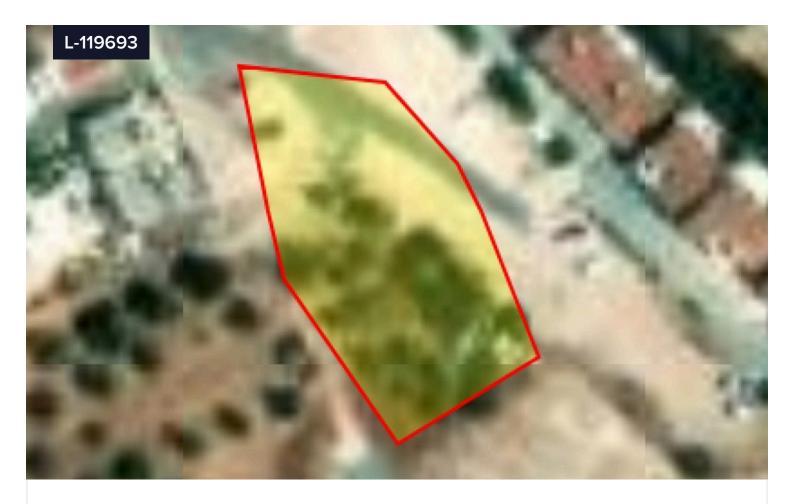

## Land For Sale In Prodromi Paphos Cyprus

€210,000

Prodromi, Paphos

Area

[] 1171 m<sup>2</sup>

The plot is next to 2 different road with access. It has partial sea view and lies in a quiet residential area. It is only 500m away from a bakery, DIY shop, pizzeria and fruit market. Latchi harbour with it's restaurants and tavernas is 3.1 km away. Polis camping site and the lovely sandy beach is ca 2.5 km far away. Town center with lots of nice restaurants and cafes is only 1.5 km away. There are several mini markets and large main supermarket only within 2.3 km away. It is considered a privileged piece in this beautiful part of Cyprus - Prodromi village next to Polis Chrysochous and Latchi..