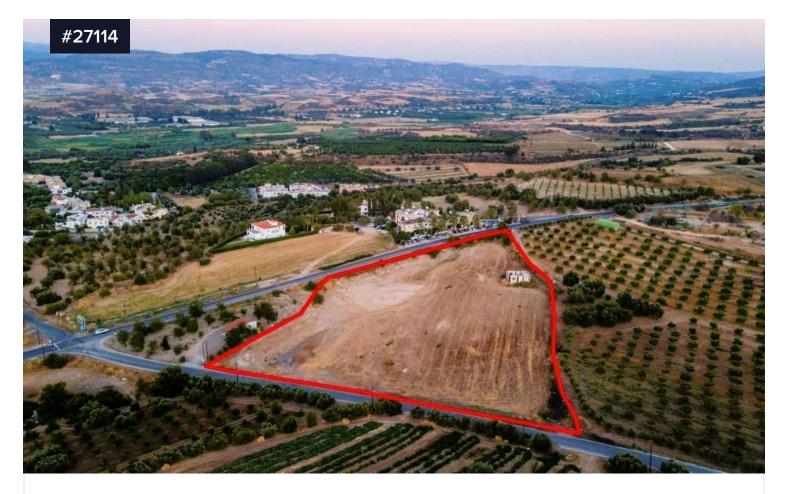

## Area **[] 13676 m<sup>2</sup>**

This prime field is perfectly loacated in the area of Polis Chrysochous.

Presents an exceptional opportunity for development, ideally situated just 500 meters from the vibrant center of Polis and only a few kilometers from the picturesque Polis little town and Latchi Harbor.

Spanning an expansive area of 13,676 square meters, the property boasts a generous 272 meters of road frontage, enhancing its accessibility and visibility.

The location offers the perfect balance of tranquility and convenience,