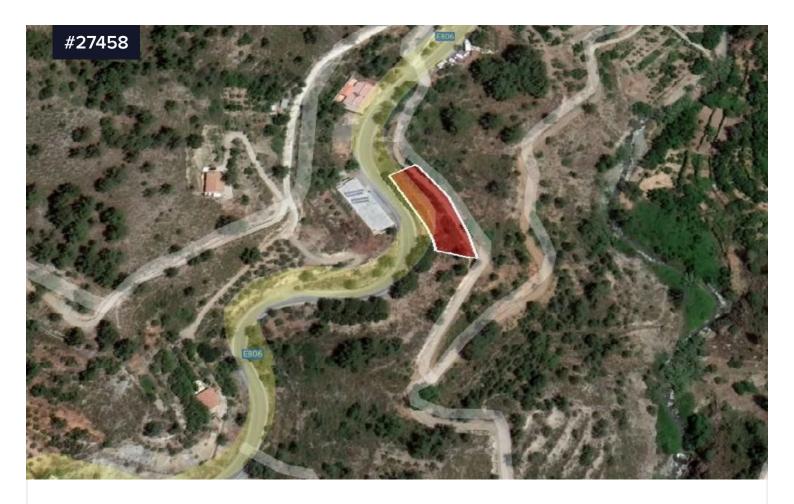

## Residential land for sale in Potamitissa village, Limassol

€24,000 +VAT

Potamitissa, Limassol

Area

[] 1132 m<sup>2</sup>

Land located in the picturesque village of Potamitissa, in Limassol District. It is within a short distance of various picturesque villages in the area, nature trails, waterfalls and other places of interest.

It is located in a beautiful and a tree-lined area, approximate 500 meters southwest from the community centre and approximate 2 kilometers northeast of Pelendri village.

It has a regular shape with a sloping land topography and abouts onto registered road (Potamitissa –Pelendri road) with total frontage of approximate 53 meters.