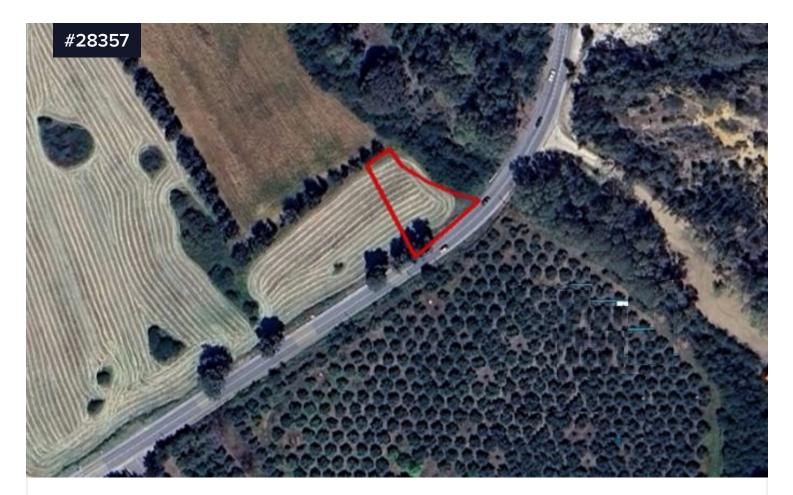

## **Plot in Polis Chrysochous, Paphos**

Polis Chrysochous, Paphos

| Area<br><b>[] 1087 m<sup>2</sup></b>                                                                                   | Туре | Field |
|------------------------------------------------------------------------------------------------------------------------|------|-------|
| This plot is located in Polis Chrysochous, Paphos District, just 250m from the touristic area and 290m from the beach. |      |       |

The land is 1,087 sqm with 38m of road frontage.

It's in an agricultural zone ( $\Gamma \alpha 4$ ) and a protected zone ( $\Delta \alpha 1$ ), but since it was divided before 1990, you can build with a 60% density and 35% coverage, according to local rules.

The plot has access to water, electricity, and telecommunication services. It's surrounded by high-quality homes and holiday houses, plus the upcoming Limni Bay Resort.

€167,800