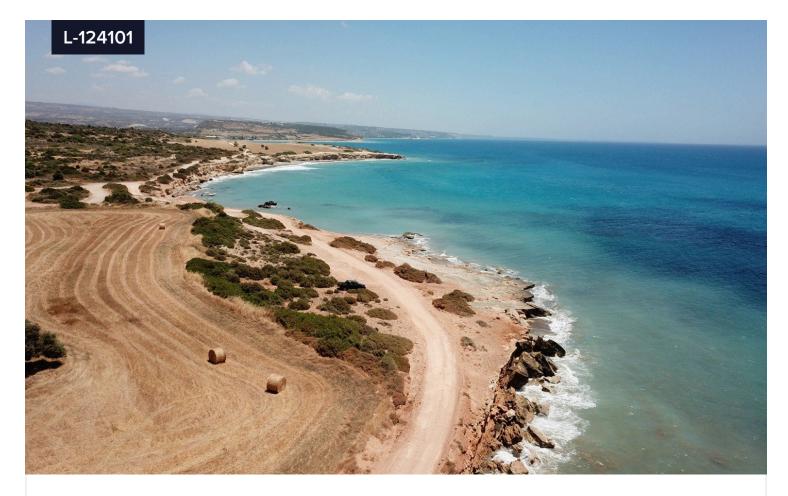

## Area **[] 90196 m<sup>2</sup>**

We are happy to present to you this beautiful 90196sqm piece of land located in Pissouri area. The land falls under tourist zone and is suitable for personal use or for investment purposes. The ideal option would be to build houses or block of apartments. The land is situated close to the beach and only few minutes away from Columbia Resort. Property is attached to a public road surrounded by many luxurious houses.Pissouri area is just 15-20 minutes away from Limassol and Paphos. The area is well known for its beaches and for the beautiful environment.