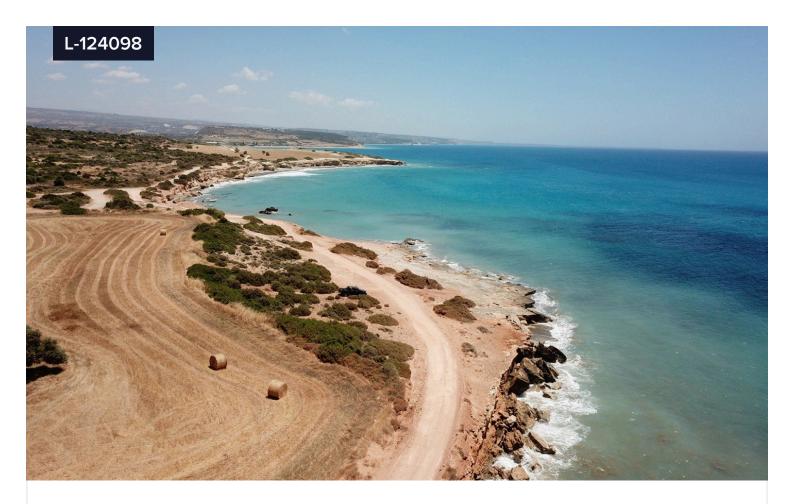

## Land For Sale In Pissouri Limassol Cyprus

€1,500,000 +VAT

Pissouri, Limassol

Area [] 5415 m<sup>2</sup>

We are happy to present to you this beautiful 5415sqm piece of land located in Pissouri area. The land falls under tourist zone and is suitable for personal use or for investment purposes. The ideal option would be to build houses or block of apartments. The land is situated close to the beach and only few minutes away from Columbia Resort. Property is attached to a public road surrounded by many luxurious houses. Pissouri area is just 15-20 minutes away from Limassol and Paphos. The area is well known for its beaches and for the beautiful environment.