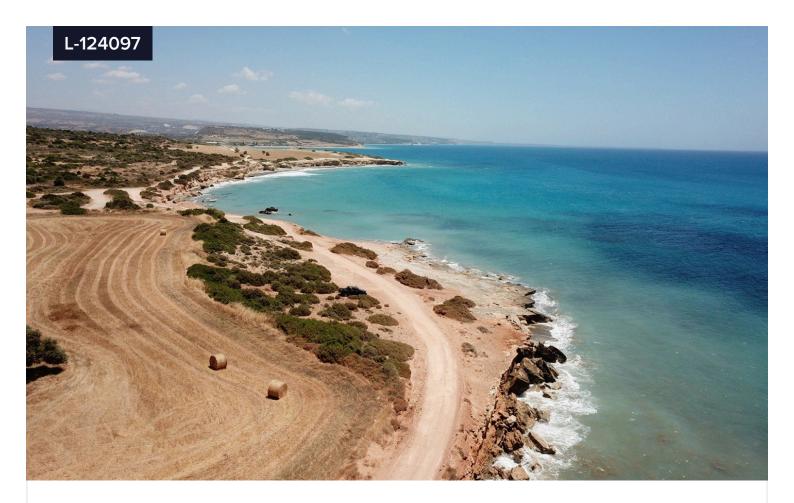

## Land For Sale In Pissouri Limassol Cyprus

€6,500,000 +VAT

Pissouri, Limassol

Area

[] 30174 m<sup>2</sup>

We are happy to present to you this beautiful 30,174sqm piece of land located in Pissouri area. The land falls under tourist zone and is suitable for personal use or for investment purposes. The ideal option would be to build houses or block of apartments. The land is situated close to the beach and only few minutes away from Columbia Resort. Property is attached to a public road surrounded by many luxurious houses. Pissouri area is just 15-20 minutes away from Limassol and Paphos. The area is well known for its beaches and for the beautiful environment.