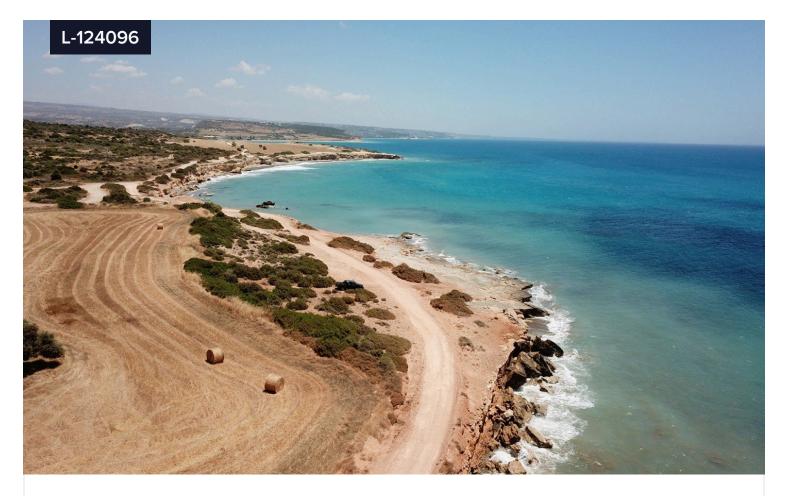

## Area **52763 m<sup>2</sup>**

We are happy to present to you this beautiful 52763sqm piece of land located in Pissouri area. The land falls under tourist zone and is suitable for personal use or for investment purposes. The ideal option would be to build houses or block of apartments. The land is situated close to the beach and only few minutes away from Columbia Resort. Property is attached to a public road surrounded by many luxurious houses.Pissouri area is just 15-20 minutes away from Limassol and Paphos. The area is well known for its beaches and for the beautiful environment.