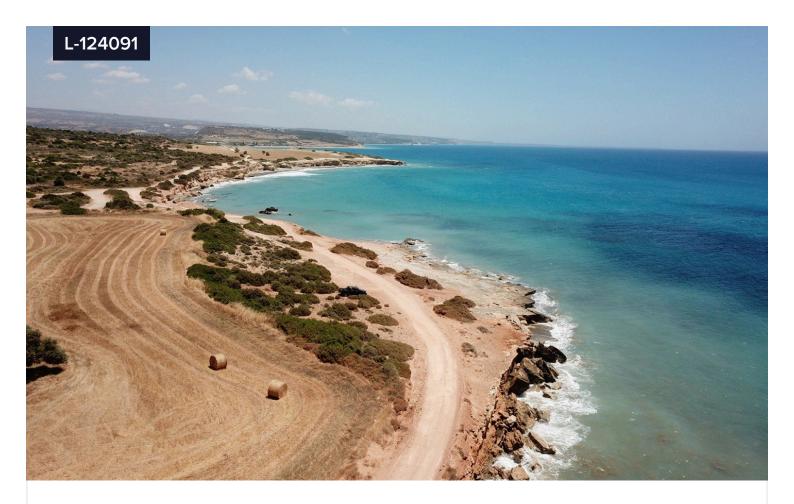

## Land For Sale In Pissouri Limassol **Cyprus**

€1,250,000 +VAT

Pissouri, Limassol

Area

[] 6575 m<sup>2</sup>

We are happy to present to you this beautiful 6575sqm piece of land located in Pissouri area. The land falls under tourist zone and is suitable for personal use or for investment purposes. The ideal option would be to build houses or block of apartments. The land is situated close to the beach and only few minutes away from Columbia Resort. Property is attached to a public road surrounded by many luxurious houses. Pissouri area is just 15-20 minutes away from Limassol and Paphos. The area is well known for its beaches and for the beautiful environment.