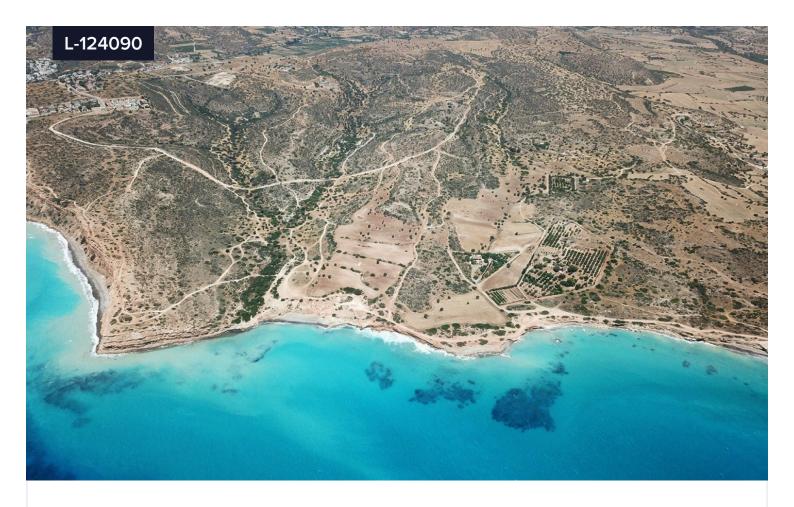

## Land For Sale In Pissouri Limassol Cyprus

€22,000,000 +VAT

Pissouri, Limassol

Area

[] 102265 m<sup>2</sup>

We are happy to present to you this huge 102,265sqm piece of land located in Pissouri area, with connection to the sea front. The land falls under tourist zone, has 30% build density, 20% cover ratio and allowance to build up to 3 floors. A great opportunity for investment, or for any company that wishes to expand in construction of hotel/holiday apartments/or even luxury houses.Pissouri area is only 20 minutes away from Limassol and 15-20 minutes from Paphos.The owners have gone further in research and have made drawings for a development of houses with more than 150 homes on different blocks. Please contact us for more information and to arrange viewing of the land.